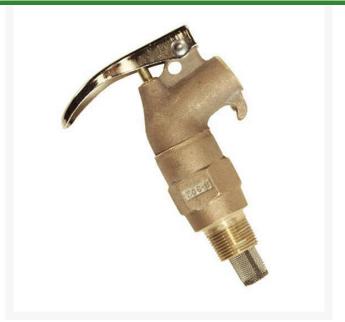

## Safety Drum Faucet - Brass 3/4 NPT -Rigid

RJ08902

## Details

Self-closing safety faucet incorporates an internal flame arrester, which prevents flashback of fire into the drum, and a Polytetrafluoroethylene (PTFE) seal. Screws tightly into drum and can be adjusted to dispensing position, with spout downward, without thread damage or leakage.

- Rigid
- Self-closing with internal flame arrester