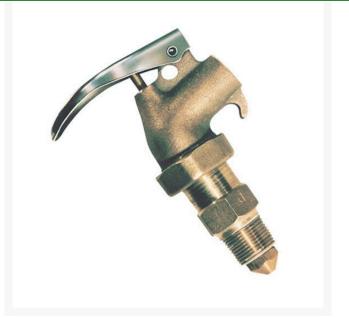

## Safety Drum Faucet - Brass 3/4 NPT -Adjustable RJ08910

## Details

Self-closing safety faucet incorporates an internal flame arrester, which prevents flashback of fire into the drum, and a Polytetrafluoroethylene (PTFE) seal. Screws tightly into drum and can be adjusted to dispensing position, with spout downward, without thread damage or leakage.

- Adjustable for safety and convenience
- Self-closing with internal flame arrester