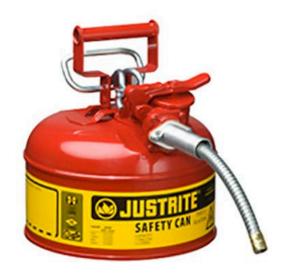

## Safety Can 1 gal. Type II

RJ10327

Going beyond protection and compliance, AccuFlow Type II Safety Cans provide fast, precision pouring when handling flammable liquids. Patented, innovative manifold automatically vents for smooth, glug-free liquid flow, while the comfortable Safe-Squeeze trigger offers maximum control when pouring. A 9" (229mm) flexible metal hose ensures targeted pouring into small openings. Fill port with ergonomically designed handle makes filling easier than ever.

Please note: Due to excessive air freight charges, this item will be shipped ground freight.

- · Patented manifold
- Safe-Squeeze trigger for maximum control
- Ergonomically designed handle for easier filling
- 9" flexible metal hose
- 1 gallon

## **Specifications**

Manufacturer Justrite Capacity 1 gal