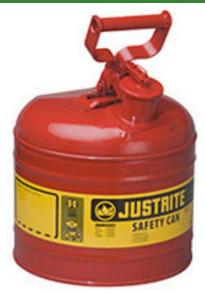

## Safety Can 2 gal. Type I RI10501

#### **Details**

Designed with a single spout for filling and pouring, the sealed lid features automatic positive-pressure relief that vents between 3 and 5 psig (0.2 and 0.35 bar) to guard against rupture or explosion. Made from high-grade coated steel, each can is tested to guarantee 100% leakproof construction. The tough powder-coat finish resists chemicals and stands up to demands of rigorous use. Each Justrite safety can is equipped with a stainless steel flame arrester which dissipates heat to stop flashback ignition. Cans up to 1 quart (1L) feature a trigger-release handle, while larger capacities have a swinging handle to greatly ease carrying of heavier loads. Use a Type I safety can funnel to pour into smaller openings. This polypropylene funnel attaches to the spout neck of Type I Safety cans that are sized 1gallon (4L) and larger. The two-position funnel folds down for when you fill or store the can, and stays up for when you pour. Large rounded bowl provides protection from splashing and spillage. Durable construction holds up to heavy use. Please note: Due to excessive air freight charges, this item will be shipped ground freight.

- Galvanized steel construction
- Powder-coated paint finish
- Warning label with extra-large area for labeling contents
- Amble head space accommodates oil additives
- Safely manages flammables

# Safety Can 2 gal. Type I RJ10501

**Specifications** 

Manufacturer Justrite Capacity 2 gal

Dimensions 9 3/8 in OD x 12 5/8 in

Н