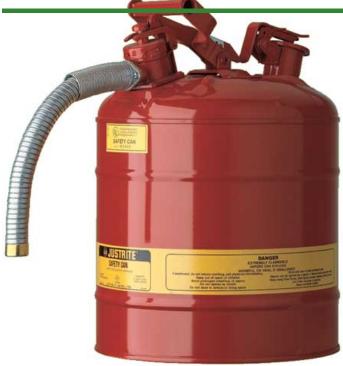

# Safety Can - 5 gal. Type II

#### **Details**

Going beyond protection and compliance, AccuFlow Type II Safety Cans provide fast, precision pouring when handling flammable liquids. Patented, innovative manifold automatically vents for smooth, glug-free liquid flow, while the comfortable Safe-Squeeze trigger offers maximum control when pouring. A 9" (229mm) flexible metal hose ensures targeted pouring into small openings. Fill port with ergonomically designed handle makes filling easier than ever.

Please note: Due to excessive air freight charges, this item will be shipped ground freight.

- Automatic venting
- · Patented manifold
- Safe-Squeeze trigger for maximum control
- Ergonomically designed handle for easier filling
- 9" flexible metal hose

### **Specifications**

Manufacturer Justrite Capacity 5 gal