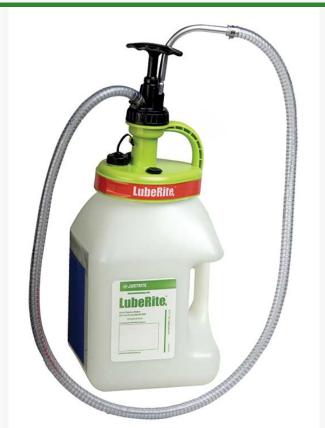

#### **Details**

Eliminate fluid contamination and reduce machinery downtime. Durable, easy-to use hand-held polyethylene containers are ideal for dispensing and storing lubricant. Fully sealed to keep dirt and dust out and reduce dangerous and costly spills. The translucent body has graduated markings in English and metric. Features polyethylene lid with easy pour handle, leak-proof on/off switch for breather vent, twist-turn spout for high flow to controlled pour, Quick Fill Port, and Accessory Port for quick disconnect couplings. Spout directs liquids into tight places or a flexible extension hose can be added to reach awkward places. A visible "no mistake" Color I.D. System features 8 color-coded lid bands for content identification. Pump available for 5 Qt. container. Drums and lids sold separately.