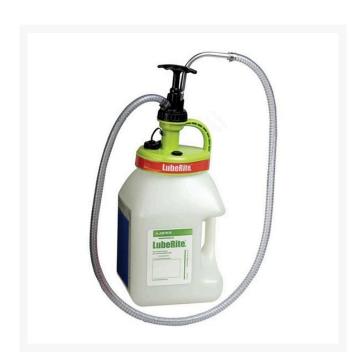

## **Details**

Eliminate fluid contamination and reduce machinery downtime. Durable, easy-to use hand-held polyethylene containers are ideal for dispensing and storing lubricant. Fully sealed to keep dirt and dust out and reduce dangerous and costly spills. The translucent body has graduated markings in English and metric. Features polyethylene lid with easy pour handle, leak-proof on/off switch for breather vent, twist-turn spout for high flow to controlled pour, Quick Fill Port, and Accessory Port for quick disconnect couplings. Spout directs liquids into tight places or a flexible extension hose can be added to reach awkward places. A visible "no mistake" Color I.D. System features 8 color-coded lid bands for content identification. Pump available for 5 Qt. container. Drums and lids sold separately.