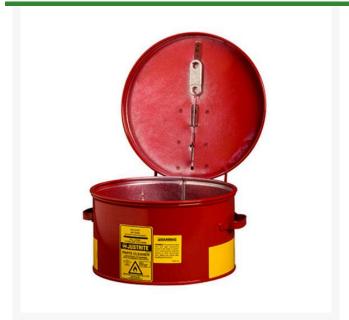

## Dip Tank - 1 gal RJ27601

## **Details**

Use for cleaning parts and subassemblies where the volume of work does not warrant a larger rinse tank. Portable size accommodates changing production requirements. Dip tank covers stay open for convenient access; self-closing mechanism and fusible link melts at 165°F (74°C) to snap the cover shut in case of fire. Dip tank with polyethylene liner offers outstanding chemical resistance to permit use with the harsh, corrosive chemicals.