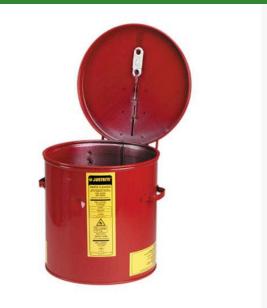

## **Dip Tank - 2 gal** RJ27602

## Details

Use for cleaning parts and subassemblies where the volume of work does not warrant a larger rinse tank. Portable size accommodates changing production requirements. Dip tank covers stay open for convenient access; self-closing mechanism and fusible link melts at 165°F (74°C) to snap the cover shut in case of fire. Dip tank with polyethylene liner offers outstanding chemical resistance to permit use with the harsh, corrosive chemicals.