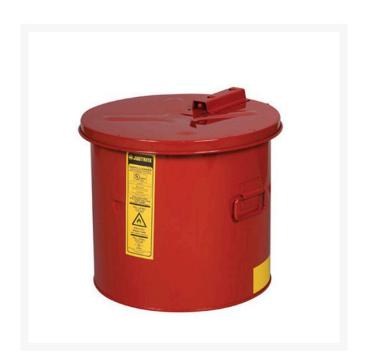

## Dip Tank - 5 gal R|27605

## **Details**

Use for cleaning parts and subassemblies where the volume of work does not warrant a larger rinse tank. Portable size accommodates changing production requirements. Dip tank covers stay open for convenient access; self-closing mechanism and fusible link melts at 165°F (74°C) to snap the cover shut in case of fire. Dip tank with polyethylene liner offers outstanding chemical resistance to permit use with the harsh, corrosive chemicals.