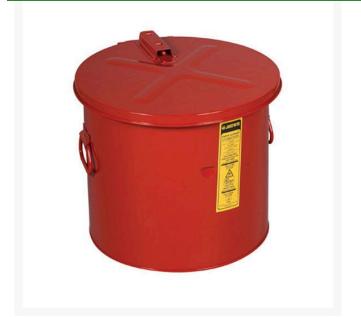

## **Dip Tank - 8 gal** RJ27608

## Details

Use for cleaning parts and subassemblies where the volume of work does not warrant a larger rinse tank. Portable size accommodates changing production requirements. Dip tank covers stay open for convenient access; self-closing mechanism and fusible link melts at 165°F (74°C) to snap the cover shut in case of fire. Dip tank with polyethylene liner offers outstanding chemical resistance to permit use with the harsh, corrosive chemicals.