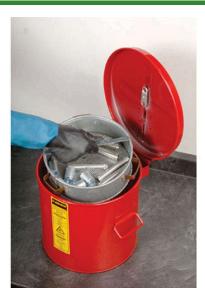

## **Details**

Wash Tanks are designed to simplify small parts cleaning. An integral parts basket facilitates washing quantities of small parts quickly. Both the can and basket are made of sturdy 24-gauge, lead-free coated steel. After cleaning, the basket is positioned at the top of the tank to allow solvent to drain. Cover is equipped with a self-closing mechanism and fusible link which melts at 165°F (74°C) to close the cover in case of fire.