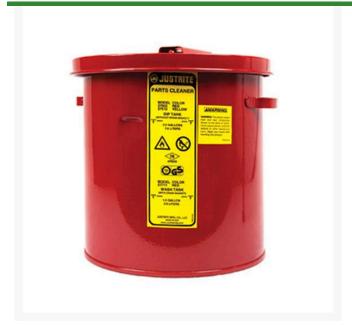

## Wash Tank - 1 gal Round Style

RJ27711

## **Details**

Wash Tanks are designed to simplify small parts cleaning. An integral parts basket facilitates washing quantities of small parts quickly. Both the can and basket are made of sturdy 24-gauge, lead-free coated steel. After cleaning, the basket is positioned at the top of the tank to allow solvent to drain. Cover is equipped with a self-closing mechanism and fusible link which melts at 165°F (74°C) to close the cover in case of fire.