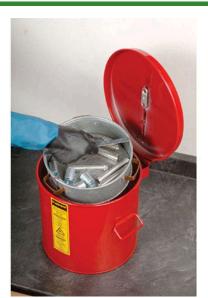

## **Details**

Wash Tanks are designed to simplify small parts cleaning. An integral parts basket facilitates washing quantities of small parts quickly. Both the can and basket are made of sturdy 24-gauge, lead-free coated steel. After cleaning, the basket is positioned at the top of the tank to allow solvent to drain. Cover is equipped with a self-closing mechanism and fusible link which melts at 165°F (74°C) to close the cover in case of fire.