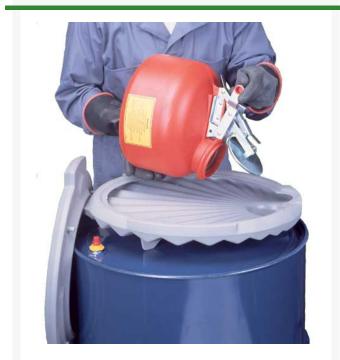

## Funnel, Low Profile RJ28210

## Details

Polyethylene spill control funnel has a low profile and wide diameter for a big 'target' and quick, easy pouring. Scalloped, sloping design minimizes splash and prevents containers from resting in their own liquids. Large flat well at throat of funnel allows for passive draining of paint cans, filters, buckets and other containers. Molded-in hook makes it convenient to store optional funnel cover. Threaded bung cap seals in flammable vapors under normal storage conditions. In an emergency, pressure relief valve opens to protect drum and prevent explosion. Measures 21" dia. x 3.25" H.

- Polyethylene spill-control funnel
- For quick, easy pouring
- Minimizes splashing
- Flammable vapors are sealed in
- Pressure relief valve

## **Specifications**

Manufacturer Dimensions Justrite 21 in dia x 3.25 H