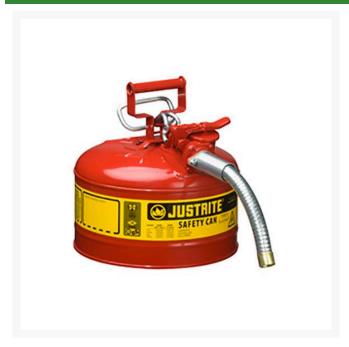

## Type II Accuflow Steel Safety Can - 2.5 gal - 1in Metal Hose

## **Details**

Going beyond protection and compliance, AccuFlow Type II Safety Cans provide fast, precision pouring when handling flammable liquids. Patented, innovative manifold automatically vents for smooth, glug-free liquid flow, while the comfortable Safe-Squeeze trigger offers maximum control when pouring. A 9" (229mm) flexible metal hose ensures targeted pouring into small openings. Fill port with ergonomically designed handle makes filling easier than ever.

- Automatic venting
- · Patented manifold
- Safe-Squeeze trigger for maximum control
- Ergonomically designed handle for easier filling
- 9" flexible metal hose