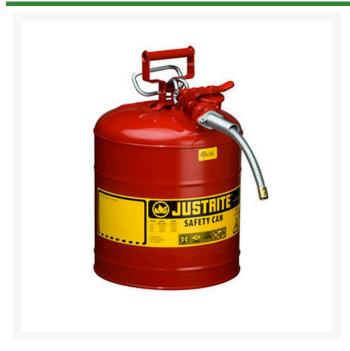

## Type II Accuflow Steel Safety Can - 5 gal - 5/8 Metal Hose

RJ7250120

## **Details**

Going beyond protection and compliance, AccuFlow Type II Safety Cans provide fast, precision pouring when handling flammable liquids. Patented, innovative manifold automatically vents for smooth, glug-free liquid flow, while the comfortable Safe-Squeeze trigger offers maximum control when pouring. A 9" (229mm) flexible metal hose ensures targeted pouring into small openings. Fill port with ergonomically designed handle makes filling easier than ever.

- Automatic venting
- Safe-squeeze trigger for maximum control
- 9" flexible metal hose
- · Patented manifold
- Ergonomically designed handle for easier filling