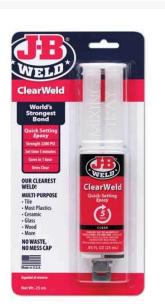

## J-B Weld Clear Weld Epoxy Syringe RJB50112

## Details

J-B Weld ClearWeld is a quick setting multi-purpose epoxy adhesive in an easy-to-use syringe that sets in 5 minutes and cures in 1 hour. The resealable cap allows consumer to reuse product left in the syringe. Bonds tile, ceramic, glass, wood and most plastics. Highest strength in the class. Features a no waste, no mess cap. Mixing tray and mixing stick included. Tensile strength 3200 psi. Dries clear. .85 fl oz. (25 ml) Made in U.S.A.

- Strength: 4400 PSI
- Set Time: 5 Minutes
- Cure Time: 1 Hour
- Cure Color: Clear, Permanent Bond
- Use on Automotive, Brick, Ceramic, Cloth, Carpet, Concrete
- Bonds Tile, Plastic, Glass, Wood and Most Plastics
- Size: .85 fl. oz. (25 ml)
- Made in U.S.A.