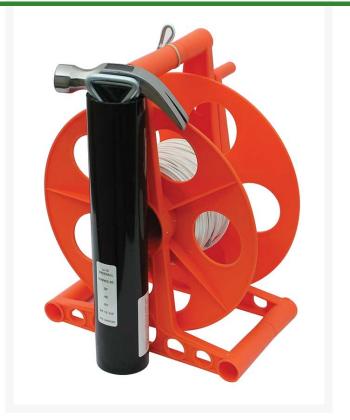

## Details

Line Mate easily sets up field lay-out and lining with correct measurements. This lightweight hand-crank reel caddy has non-stretch vinyl-coated 1/16" steel cable with large, permanent field distance marks, hammer, and 2 stakes. The wind-up reel makes storage easy and ready for next use. 500' Cable, No Marks

- 500 feet of cable
- Hammer and stakes
- Reel organizes tool for next use