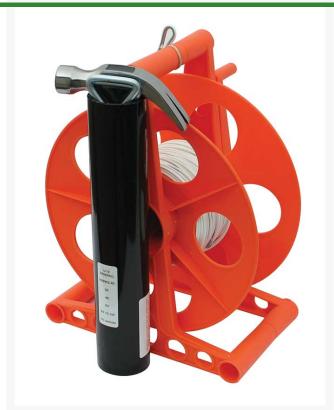

## **Details**

Line Mate easily sets up field lay-out and lining with correct measurements. This lightweight hand-crank reel caddy has non-stretch vinyl-coated 1/16" steel cable with large, permanent field distance marks and polyester cord, hammer, and 2 stakes. The wind-up reel makes storage easy and ready for next use.

Total length: 337', 87' Cable, 250' Cord, Marks at 30', 46', 60', 84'-10-1/4"

- 87 feet of non-stretch, vinyl-coated 1/16" steel cable
- 250 feet of polyester cord
- Field distance marks
- Hammer and stakes
- Reel organizes tool for next use