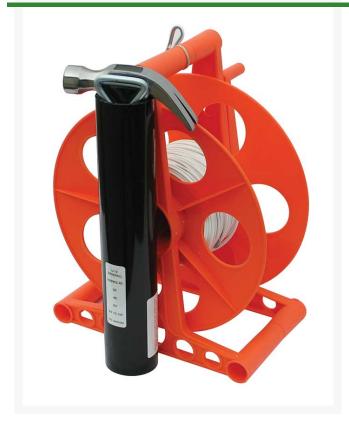

## **Details**

Line Mate easily sets up field lay-out and lining with correct measurements. This lightweight hand-crank reel caddy has non-stretch vinyl-coated 1/16" steel cable with large, permanent field distance marks and polyester cord, hammer, and 2 stakes. The wind-up reel makes storage easy and ready for next use.

Total length: 343', 93' Cable, 250' Cord, Marks at 32'-6", 50', 65', 91'-11".

- 93 feet of non-stretch, vinyl-coated 1/16" steel cable
- 250 feet of polyester cord
- Field distance marks
- Hammer and stakes
- Reel organizes tool for next use