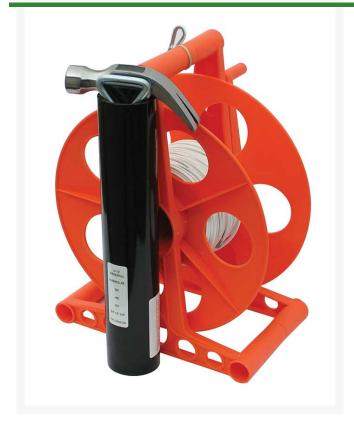

## **Details**

Line Mate easily sets up field lay-out and lining with correct measurements. This lightweight hand-crank reel caddy has non-stretch vinyl-coated 1/16" steel cable with large, permanent field distance marks and polyester cord, hammer, and 2 stakes. The wind-up reel makes storage easy and ready for next use.

Total length: 337', 87' Cable, 250' Cord, Marked at 30', 40', 60', 84'-10-1/4"

- 87 feet of non-stretch, vinyl-coated 1/16" steel cable
- 250 feet of polyester cord
- Field distance marks
- Hammer and stakes
- Reel organizes tool for next use