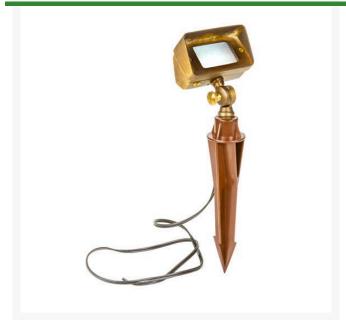

## **Details**

For subtle lighting the Soft Splash Flood Light projects a wider beam than spotlights and does not overpower larger floodlights. Perfect for soft flooding of individual objects, walls and surroundings. Body Measures 4"W x 2"T x 2"D. Solid cast brass construction with 24" pigtail. Includes ground mouting stake. G4 Bulb not included.