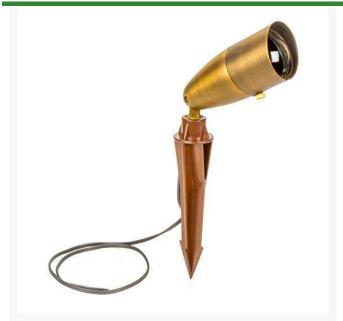

## **Bronze Bullet Spot Light - Antique Bronze**

**RLV1200-AB** 

## **Details**

This heavy solid cast brass construction light is tough enough to handle any impact. Constructed with a convex lens that will not collect water, a copper socket with silicone seals and gaskets insure longevity. Perfect for any uplighting application. Body measure 2-1/2"D x 5"L. Works well with LED or halogen lamps. Includes 24" wire lead and hammer stake. MR16 Bulb not included.

- Use for uplighting application
- Heavy duty with convex lens
- LED or Halogen low voltage bulbs
- Includes 24" wire lead and hammer stake
- Bulb not included