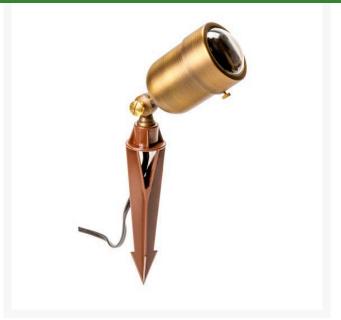

## Hefty Round Flood Light - Antique Bronze

**RLV1210-AB** 

## Details

The Hefty Round series fixtures are contructed of heavy solid cast brass, a convex lens that will not collect water, a copper socket with silicone seals and gaskets insure longevity. Body measures 3" in diameter and 4" long. Works well with LED or halogen lamps. Includes 24" wire lead and hammer stake. MR16 Bulb not included.

- Great for uplighting application
- Heavy duty solid cast brass with convex lens
- LED or halogen low voltage bulb
- Includes 24" wire lead and hammer stake
- Bi-pin bulb not included