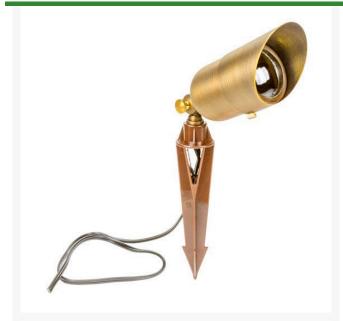

## **Hefty Round Spot Light - Antique Bronze**

**RLV1220-AB** 

## **Details**

The Hefty Round series fixtures are contructed of heavy solid cast brass, a convex lens that will not collect water, a copper socket with silicone seals and gaskets insure longevity. Body measures 3" in diameter and 4" long. Spot fixture includes brass shroud. Works well with LED or halogen lamps. Includes 24" wire lead and hammer stake. MR16 Bulb not included.

- Use for uplighting application
- Heavy duty with convex lens
- LED or Halogen low votage bulb
- Includes 24" wire lead and hammer stake
- Bulb not included