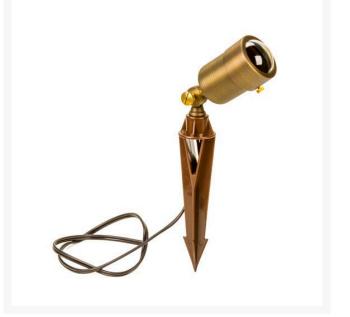

## Details

The Little Hefty Round fixture is contructed of heavy solid cast brass, a convex lens that will not collect water, a copper socket with silicone seals and gaskets insure longevity. Body measures 2-1/4" in diameter by 3" long. Works well with LED or halogen lamps. Includes 24" wire lead and hammer stake. MR16 Bulb not included.

- Great for uplighting application
- Heavy duty solid cast brass with convex lens
- Includes 24" wire lead and hammer stake
- LED or Halogen low voltage bulb
- Bi-pin bulb not included