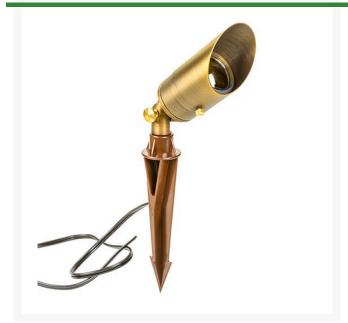

## **Adjustable Round Spot Light - Antique Bronze**

**RLV1250-AB** 

## **Details**

The Adjustable Round fixture is contructed of heavy solid cast brass, a convex lens that will not collect water, a copper socket with silicone seals and gaskets insure longevity. Body measures 2-1/2" in diameter by 3-1/2" long. Fully adjustable brass shroud allows beam output to be easily focused. Includes 24" wire lead and hammer stake. MR16 Bulb not included.

- Great for uplighting application
- Heavy duty with convex lens
- LED or Halogen low voltage bulb
- Includes 24" wire lead and hammer stake
- Bulb not included