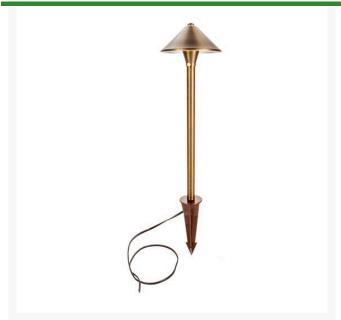

## Path Light Fixture - Cone Top 18" Antique Bronze

RLV1300-18-AB

## **Details**

Heavy weight solid cast brass fixtures look great illuminating any path or walkway. Bi-pin receiver accepts both LED and Halogen low voltage bulbs. Includes 8" easy install hammer ground stake. Cone top 18" Antique Bronze.

- Path or walkway lighting
- Heavy weight solid cast brass
- LED or Halogen low voltage bulbs
- Includes 8" easy install hammer ground stake
- Cone top

## **Specifications**

Manufacturer R&R Products

Height 22 in Lamp Type G4 12V Shade Diameter 7 in

**TURF MACHINERY SPARES LTD** 

3a Monument Way West Woking, GU21 5EN 01483 764467

https://turfmachinery.rrproducts.com/