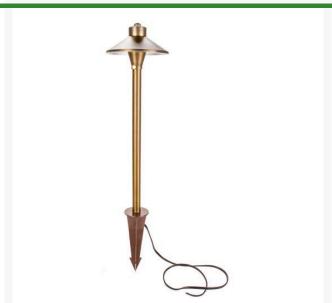

## Path Light Fixture - Step Top 18" Antique Bronze

RLV1310-18-AB

## **Details**

Heavy weight solid cast brass fixtures look great illuminating any path or walkway. Bi pin receiver accepts both LED and Halogen low voltage bulbs. Includes 8" easy install hammer ground stake. 18" Step Top. Antique Bronze.

- Path or walkway lighting
- Heavy weight solid cast brass
- LED or Halogen low voltage bulbs
- Includes 8" easy install hammer ground stake
- Step top

## **Specifications**

Manufacturer R&R Products

Height 18 in
Lamp Type G4 12V
Shade Diameter 7 in