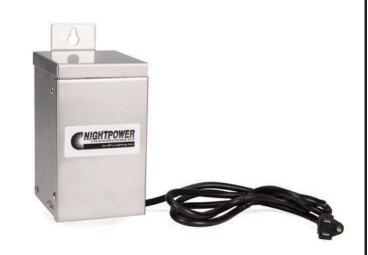

## **Low Voltage Transformer w/Timer -** 75w

RLVT210-75

## **Details**

Stainless steel enclosure is rain-tight with hinged lockable cover and multiple knockouts throughout bottom and sides. Features include built-in timer, field installed photocell, large wiring voltage tap lugs, 6' outdoor line cord and one circuit breaker protecting each output circuit. All units "plug and go" ready for field install accessories.

- Stainless steel NEMA style rain-tight keyhole mount enclosure
- Large wiring voltage tap lugs
- Complete wiring instructions
- Built-In timer, removable
- Field install photocell
- 6' outdoor line cord
- Low voltage circuit breaker. One breaker protecting each output circuit.
- ETL 1838