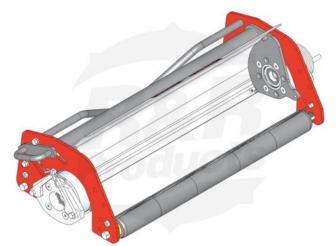

# Multi-Green Chassis Assy - RH

RMG4002RH

CR&R Products, Inc. All Rights Reservent. On not duplicate without permission

### Details

Chassis to fit Jacobsen GreensKing. Complete Multi-Green chassis include frame, bearing housings, front & rear smooth roller. Multi-Green Cassette not included.