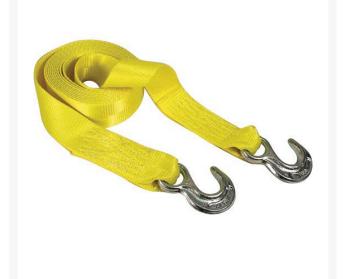

## Emergency Tow Strap - 15' RMK02815

## Details

The best way to tow. Zinc plated forged hooks easily attach to vehicle frame. Lighter than tow chain, will not rust, rot or mildew. Stores easily. Break strength 12,000 lbs. Maximum vehicle wt. 5,000 lbs. 15' Length. Yellow.

- Max vehicle weight 5,000 lbs.
- Zinc plated forged hooks
- Lighter than two chain
- Will not rust, rot or mildew
- Easy to store
- Break strength: 12,000 lbs.
- 15 foot length