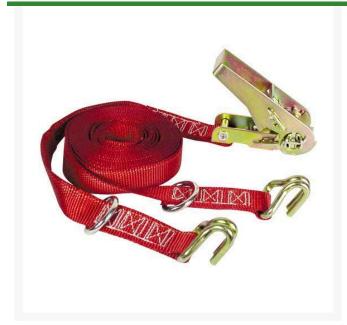

## Ratchet Tie Down w/ Dbl J-Hooks - 16ft x 1in

## **Details**

Great for bundling pipes or lumber on truck racks. Compact steel double J-hooks and D-ring. Ratchets provide maximum tension with minimum force. Hi-Test webbing exceeds the needs of demanding applications. Safety First, spring-loaded release mechanism prevents ratchet from opening accidentally. Hooks attach to anchor point or loop back to D-ring. Working Load Limit: 1,000 lbs. Break Strength 3,000 lbs. 1" W x 16' L.

- 1,000 lbs. working strength
- Steel double J-hooks and D-ring
- Maximum tension with minimal force
- Hi-Test webbing exceeds expectations
- Spring-loaded release mechanism
- Hooks attach to anchor point or loop back to D ring
- 3,000 lbs. break strength
- 1" x 16 feet