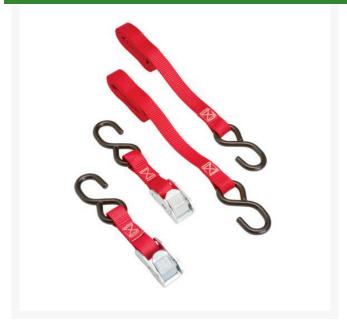

## **Details**

Perfectly designed for securing ATVs and mowers to a trailer or pickup truck. Fast, easy to use cam buckle with a quick release thumb button. The cam buckle teeth grip the Hi-Test webbing and exceed the needs of demanding applications. Just hook up and pull to make tight. Press to release. Non-marring, full-size, vinyl coated hooks. Working Load Limit: 400 lb. Break Strength: 12,000 lb. 1" W x 6' L. Pkg/2.

- Designed for securing ATVs and mowers
- Easy to use cam buckle with quick release thumb butteon
- Hi-Test webbing
- Pull to tighten
- Press to release
- Non-marring
- Full size, vinyl coated hooks
- Working load limit: 400 lbs.
- Break strength: 12,000
- 1" W x 6' L.
- Package of 2