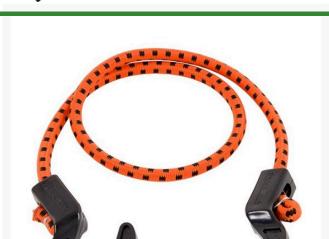

## Adjustable 30" Zip Cord - 6" - 45" RMK06378

## **Details**

Made to work with your specific tie down application, Adjustable ZipCords are designed for strength, durability, and functionality. Co-polymer ZipHook is 5 times stronger than other hooks and will not scratch paint or finish. Premium rubber cord with durable outer jacket designed to withstand UV rays and weather damage. Orange and black.

- Adjustable length
- Co-polymer ZipHooks will not scratch
- Extra-strength, durable hooks
- Premium cord
- From 6" to 45" long
- Withstands UV rays and weather damage