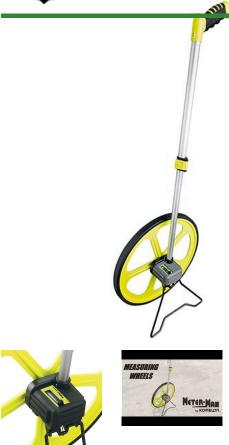

## Measuring Wheel - 14.3in - Feet/Inches

RMK4512

## **Details**

Ideal size for landscape professional or contractor with the portability of a small wheel and versatility of a large wheel. Features a 14.3" (36.3 cm) diameter, 45" (114.3 cm) circumference wheel. 5-digit counter with magnifying lens and push button reset button reads up to 9,999. Two-piece telescoping twist and lock handle with pistol grip. Bright yellow color. Kickstand allows wheel to stand upright. Available in feet+inches or meters+decimeters. Weighs 4.5 lbs. One year warranty.

- Ideal for landscape professionals or contractors
- 14.3" diameter, 45" circumference wheel
- 5-digit counter to 10,000
- Magnifying lens
- Push-button reset
- Two-piece telescoping twist and lock handle
- Adjustable handle with pistol grip
- Bright yellow
- Weight 4.5 lbs.
- One year warranty
- Measures in feet and inches