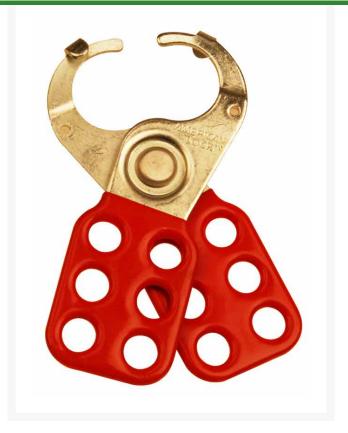

## Steel Lockout Hasp - 1 in Jaws - Red



RML1420



## Details

Lockout station features a molded Lexan base with a lockable, see-through cover. Easy to carry, a zippered pouch holds a worker's personal padlocks and other small lockout devices. Key registration card included to track and record all key codes in the facility. Reinforced snap lock clips provide easy padlock and hasp storage and removal. 4 lock station includes: (1) 497A Tags (12/pk), (2) 420 Hasps, (4) 4 RED Padlocks. 10-lock station includes 10 Xenoy padlocks, 2 heavy duty steel hasps and 24 "Danger-Do Not Operate" (English/Spanish) lockout ID Tags with ties. 15-1/4" x 22 x 1-3/4". OSHA compliant.

## Specifications

Manufacturer

Master Lock

## TURF MACHINERY SPARES LTD

3a Monument Way West Woking, GU21 5EN 01483 764467 https://turfmachinery.rrproducts.com/