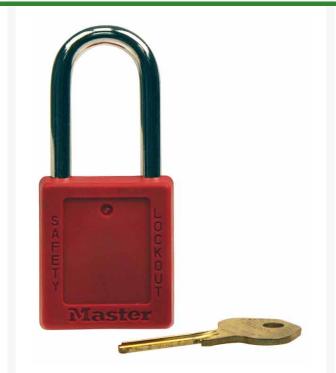

## Xenoy Lock - 1-1/2 in Keyed Different RML1410

## **Details**

Lockout station features a molded Lexan base with a lockable, see-through cover. Easy to carry, a zippered pouch holds a worker's personal padlocks and other small lockout devices. Key registration card included to track and record all key codes in the facility. Reinforced snap lock clips provide easy padlock and hasp storage and removal. 4 lock station includes: (1) 497A Tags (12/pk), (2) 420 Hasps, (4) 4 RED Padlocks. 10-lock station includes 10 Xenoy padlocks, 2 heavy duty steel hasps and 24 "Danger-Do Not Operate" (English/Spanish) lockout ID Tags with ties. 15-1/4" x 22 x 1-3/4". OSHA compliant.