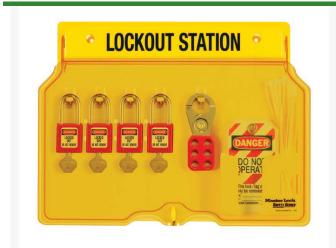

#### **Details**

Lockout station features a molded Lexan base with a lockable, see-through cover. Easy to carry, a zippered pouch holds a worker's personal padlocks and other small lockout devices. Key registration card included to track and record all key codes in the facility. Reinforced snap lock clips provide easy padlock and hasp storage and removal. 4 lock station includes: (1) 497A Tags (12/pk), (2) 420 Hasps, (4) 4 RED Padlocks. 10-lock station includes 10 Xenoy padlocks, 2 heavy duty steel hasps and 24 "Danger-Do Not Operate" (English/Spanish) lockout ID Tags with ties. 15-1/4" x 22 x 1-3/4". OSHA compliant.