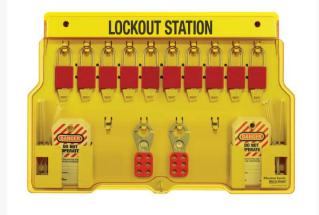

### Details

Lockout station features a molded Lexan base with a lockable, see-through cover. Easy to carry, a zippered pouch holds a worker's personal padlocks and other small lockout devices. Key registration card included to track and record all key codes in the facility. Reinforced snap lock clips provide easy padlock and hasp storage and removal. 4 lock station includes: (1) 497A Tags (12/pk), (2) 420 Hasps, (4) 4 RED Padlocks. 10-lock station includes 10 Xenoy padlocks, 2 heavy duty steel hasps and 24 "Danger-Do Not Operate" (English/Spanish) lockout ID Tags with ties. 15-1/4" x 22 x 1-3/4". OSHA compliant.