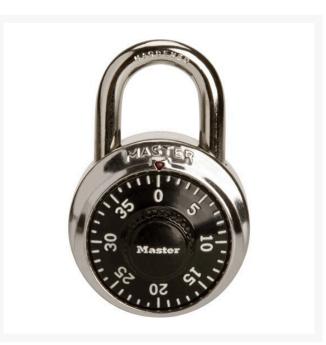

## **Combination Padlock - 3/4 in**

## Details

World's best-selling combination lock. 1-7/8" wide, double-armored stainless steel body, and hardened steel shackle for extra resistance against cutting. Keyless convenience with 3-digit dialing security. Combination different.

- Hardened steel shackle resists cutting
- 1-7/8" double-armored stainless steel body
- 3 digit dialing security