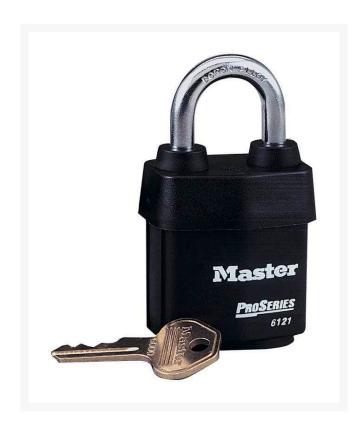

## **Proseries Lock - Keyed Different**

RML61210

## **Details**

1-1/8" wide laminated steel body with thermal plastic cover and cylinder dust cover protect lock body and key cylinder from dirt and dust in outdoor commercial applications where weather is a problem. Removable cylinder can be replaced or repinned. Hardened chrome boron alloy steel shackles repel saws and bolt cutters. Dual locking shackles resist forcing and prying; pick resistant spool pins prevent unauthorized entry. Keyed different.

- 2-1/8" wide laminated steel with thermal plastic cover
- Dust cover protects lock and key cylinder
- Removable cylinder
- Dual locking shackles
- Hardened chrome boron alloy steel shackle
- Resists forcing, prying; repels saws and bolt cutters
- 1-1/8" shackle, keyed different