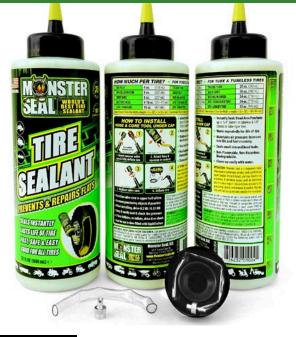

## Monster Seal Tire Sealant - 32 oz Bottle RMS1004

## Details

Monster Seal tire sealant works for the life of the tire for both tubeless and tube-type tires to instantly repair and prevent flat tires due to tread punctures. Easily installed through the tire valve stem from a squeeze bottle or hand pump. Monster Seal coats the inside of the tire and remains liquid to maintain tire pressure and seal small rim and bead leaks.Biodegradable, non-flammable, nonhazardous and water soluble. One product works for tube-type and tubeless tires. Ideal for all size tires. 32 oz. Bottle. Made in U.S.A.

- Instantly Repairs and Prevents Flats for the Life of the Tire
- Seals Small Bead Leaks and rubber Porosity Leakage
- One Formula Works in Tube and Tubeless Tires
- Helps Maintain Tire Pressure
- Prevents Flats and Quickly Repair Flats
- Installs Through the Valve Stem
- Water Soluble, Biodegradable,, Non-Flammable, Non-hazardous
- Premixed Remains Liquid and Homogenous
- Cap Design Holds Filling Hose and Valve Core Tool
- 32 oz squeeze bottle
- Made in U.S.A.

## Specifications

Manufacturer Container Size Monster Seal 32 oz