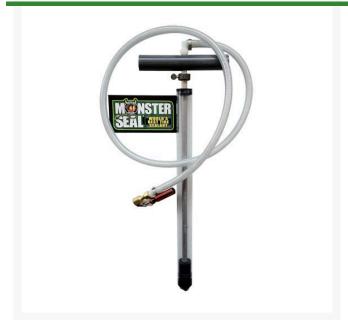

## **Monster Seal 5 Gallon Hand Pump**

RMS1010

## **Details**

Designed for 5 gallon pails for easy installation of sealant through the valve stem, and against up to 50 psi. Aluminum pump shaft is stamped with ounce markings, an adjustable thumb screw and calibrated to inject 1 to 10 oz. per pump stroke. Included are installation directions, tire dosage chart, valve core removal tool and quick connect valve stem chuck. Made in U.S.A.

- Works against up to 50 psi.
- Installs sealant through valve stem
- For use with 5 gallon pail
- Aluminum pump shaft
- Adjustable thumb screw
- Calibrated to inject 1 to 10 oz. per stroke
- Installation instructions included
- Tire dosage chart
- Value core removal
- Quick connect valve stem chuck