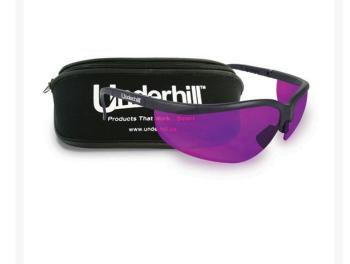

## Underhill Turfspy Glasses (Purple) Turf/Plant/Tree Stress Detection Glasses - Shatter Proof Polycarbonate Safety Lens w/Case

## Details

See turf stress 2-10 days before it's visible to the naked eye! Spot potential turf diseases such as pythium, poa grass, and yellow patch before a serious problem arises. Broken or underperforming sprinklers are easily detected, as well as high traffic activity and early weed growth. Attractive wrap-around glasses with adjustable nosepiece features shatter-proof purple polycarbonate safety lens. Protective case included. Ideal for golf courses, sports fields, sod farms and large turf areas.

- Turf stress detection at a glance!
- Case included
- 2-10 days before it's visible to naked eye
- Detects pythium, poa grass, yellow spot
- Broken sprinklers
- High traffic areas
- Early weed growth
- Adjustable nosepiece
- Shatter-proof purple polycarbonate lenses