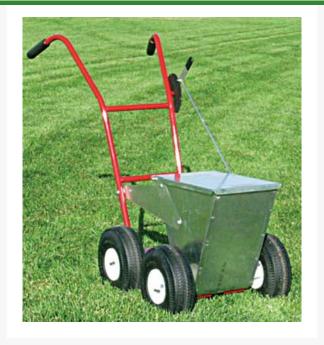

## **Details**

The most durable dry line markers available. Galvanized steel container and lid prevent rusting. Built on 11-gauge welded steel chassis for durability, and 1/2" axles and drive shafts for strength. Four large 10" dia. pneumatic tires for easy rolling. Dual welded structural steel handles with mounted control lever for instant on/off. Comfort foam hand grips. Precise 2" to 4" lines. 18 month warranty.

- Galvanized steel container and welded steel chassis for durability
- 1/2" axles and drive shafts for strength
- Control lever mounted to dual handles
- Comfort foam hand grips

## **Specifications**

Manufacturer **New Stripe** 50 lb Capacity

36 in L x 22 in W x 22 in Dimensions

Manufacturer's

18 month

Warranty

Material Galvanized Steel Tires 10 in Pneumatic

TURF MACHINERY SPARES LTD