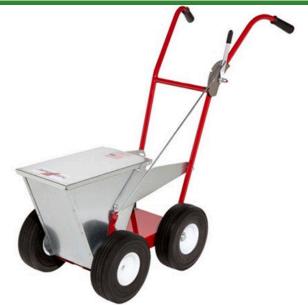

## **Newstripe NewLiner HD Dry Line Marker - 100 lb**

RNS1745

## **Details**

The most durable dry line markers available. Galvanized steel container and lid prevent rusting. Built on 11-gauge welded steel chassis for durability, and 1/2" axles and drive shafts for strength. Four large 10" dia. pneumatic tires for easy rolling. Dual welded structural steel handles with mounted control lever for instant on/off. Comfort foam hand grips. Precise 2" to 4" lines. 18 month warranty.

- Durable galvanized steel container and lid
- 11-gauge welded steel chassis
- 1/2" axles and drive shafts
- Structural steet handles
- Precise 2" to 4" lines

## **Specifications**

Manufacturer New Stripe Capacity 100 lb

Dimensions 36 in L x 22 in W x 22 in

Н

18 month

Manufacturer's

Warranty

Material Galvanized Steel
Tires 10 in Pneumatic