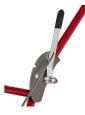

## **Details**

The most durable dry line markers available. Galvanized steel container and lid prevent rusting. Built on 11-gauge welded steel chassis for durability, and 1/2" axles and drive shafts for strength. Four large 10" dia. pneumatic tires for easy rolling. Dual welded structural steel handles with mounted control lever for instant on/off. Comfort foam hand grips. Precise 2" to 4" lines. 18 month warranty.