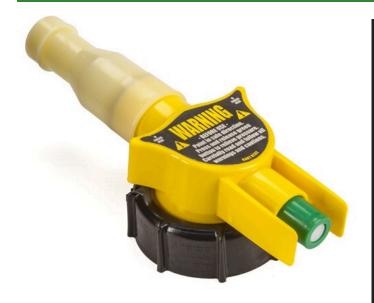

## Details

No Spill 6132 push button nozzle assembly is designed to stop flow automatically when the tank reaches full and features an integrated 20 mesh Stainless Steel filter screen to stop dirt and debris. The specially vented nozzle produces a fuel flow rate of almost 3 gallons per minute. The attached dust cover keeps the spout clean. Use with 2010 or newer models with Child Resistant Post. For 2009 and prior models, the 6132 Nozzle Assembly may be used by removing the CR Neck Ring.

- Designed to stop flow automatically when tank is full
- Automatically vents, reclaims fumes while pouring
- Integrated 20 mesh Stainless Steel filter screen
- Fuel fill rate of almost 3 gallons per minute
- Attached dust cover to keep spout clean
- Use with 2010 or newer No-Spill models
- Use with 2009 or older by removing the CR Neck Ring