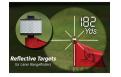

## Details

Quickly and easily find the distance to the flag with the Spryte Flag Reflector. Designed with a large 1.80" diameter easy-to-see surface for all laser rangefinder players. Pace of play is increased by accurately displaying the exact distance to the flag. Simply screw the reflector onto the top of the flagstick for immediate use. The soft foam base protects flagstick and greens, if dropped. Box/20.

- Easily find the distance to the flag
- 1.8" diameter surface for all laser rangefinder players
- Increases pace of play
- Screw the reflector to the top of the flagstick
- Soft foam base protects the flagstick and greens if dropped