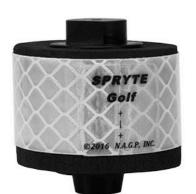

## Details

Quickly and easily find the distance to the flag with the Spryte Flag Reflector. Designed with a large 1.80" diameter easy-to-see surface for all laser rangefinder players. Pace of play is increased by accurately displaying the exact distance to the flag. Simply screw the reflector onto the top of the flagstick for immediate use. The soft foam base protects flagstick and greens, if dropped. Box/20.

- Easily find the distance to the flag
- 1.8" diameter surface for all laser rangefinder players
- Increases pace of play
- Screw the reflector to the top of the flagstick
- Soft foam base protects the flagstick and greens if dropped